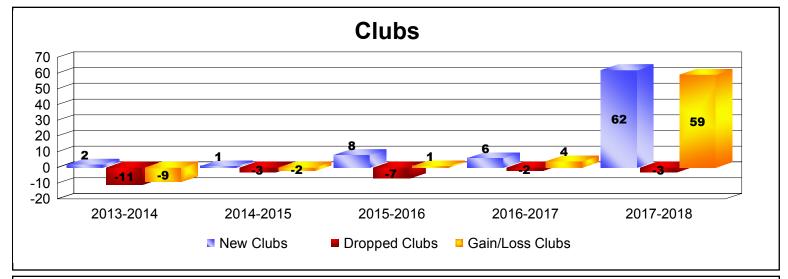

District 305 N1 As of June 2018 Cumulative

| Year      | New<br>Clubs | Dropped<br>Clubs | Gain/<br>Loss<br>Clubs | New<br>Members | Charter<br>Members | Reinstate<br>Members | Transfer<br>Members | Total<br>Member<br>Added | Total<br>Members<br>Dropped | Gain/<br>Loss<br>Members |
|-----------|--------------|------------------|------------------------|----------------|--------------------|----------------------|---------------------|--------------------------|-----------------------------|--------------------------|
| 2013-2014 | 2            | -11              | -9                     | 143            | 79                 | 24                   | 0                   | 246                      | -694                        | -448                     |
| 2014-2015 | 1            | -3               | -2                     | 300            | 33                 | 47                   | 14                  | 394                      | -346                        | 48                       |
| 2015-2016 | 8            | -7               | 1                      | 252            | 185                | 15                   | 12                  | 464                      | -409                        | 55                       |
| 2016-2017 | 6            | -2               | 4                      | 556            | 148                | 18                   | 22                  | 744                      | -291                        | 453                      |
| 2017-2018 | 62           | -3               | 59                     | 1776           | 1594               | 52                   | 13                  | 3435                     | -588                        | 2847                     |
| Average   | 16           | -5               | 11                     | 605            | 408                | 31                   | 12                  | 1057                     | -466                        | 591                      |