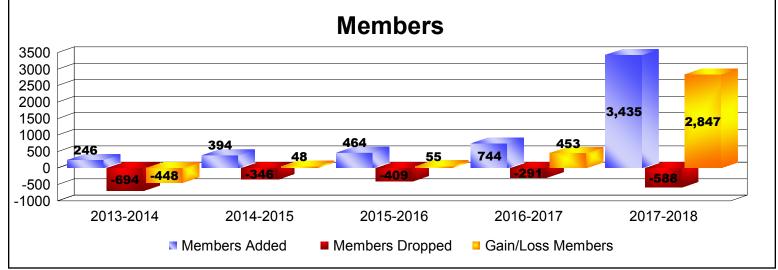

District 305 N1 As of June 2018 Cumulative

| Year      | New<br>Clubs | Dropped<br>Clubs | Gain/<br>Loss<br>Clubs | New<br>Members | Charter<br>Members | Reinstate<br>Members | Transfer<br>Members | Total<br>Member<br>Added | Total<br>Members<br>Dropped | Gain/<br>Loss<br>Members |
|-----------|--------------|------------------|------------------------|----------------|--------------------|----------------------|---------------------|--------------------------|-----------------------------|--------------------------|
| 2013-2014 | 2            | -11              | -9                     | 143            | 79                 | 24                   | 0                   | 246                      | -694                        | -448                     |
| 2014-2015 | 1            | -3               | -2                     | 300            | 33                 | 47                   | 14                  | 394                      | -346                        | 48                       |
| 2015-2016 | 8            | -7               | 1                      | 252            | 185                | 15                   | 12                  | 464                      | -409                        | 55                       |
| 2016-2017 | 6            | -2               | 4                      | 556            | 148                | 18                   | 22                  | 744                      | -291                        | 453                      |
| 2017-2018 | 62           | -3               | 59                     | 1776           | 1594               | 52                   | 13                  | 3435                     | -588                        | 2847                     |
| Average   | 16           | -5               | 11                     | 605            | 408                | 31                   | 12                  | 1057                     | -466                        | 591                      |